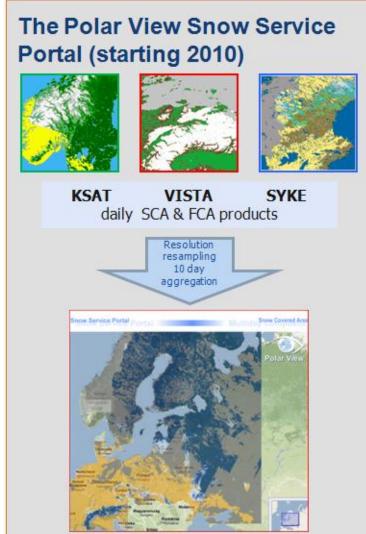

## "Snow Services from GSE Polar View five winters of operational service and the extension towards a Pan-European service"

- Overview on Polar View Services
- Information on the three operational snow services
  - Central Europe & Alps (VISTA)
  - Scandinavia (KSAT)
  - Baltic Area (SYKE)
- Preview of Consolidated Snow Service for the Pan-European Area